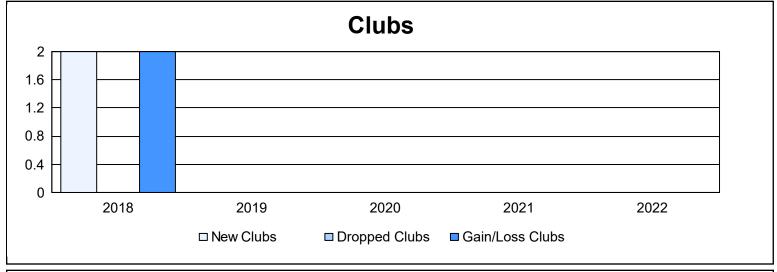

District 111RS As of June 2022 Cumulative

| Year      | New<br>Clubs | Dropped<br>Clubs | Gain/<br>Loss<br>Clubs | New<br>Members | Charter<br>Members | Reinstate<br>Members | Transfer<br>Members | Total<br>Member<br>Added | Total<br>Members<br>Dropped | Gain/<br>Loss<br>Members |
|-----------|--------------|------------------|------------------------|----------------|--------------------|----------------------|---------------------|--------------------------|-----------------------------|--------------------------|
| 2017-2018 | 2            | 0                | 2                      | 97             | 46                 | 5                    | 9                   | 157                      | 126                         | 31                       |
| 2018-2019 | 0            | 0                | 0                      | 88             | 0                  | 0                    | 11                  | 99                       | 132                         | -33                      |
| 2019-2020 | 0            | 0                | 0                      | 92             | 0                  | 2                    | 6                   | 100                      | 131                         | -31                      |
| 2020-2021 | 0            | 0                | 0                      | 59             | 0                  | 5                    | 6                   | 70                       | 99                          | -29                      |
| 2021-2022 | 0            | 0                | 0                      | 71             | 0                  | 1                    | 10                  | 82                       | 131                         | -49                      |
| Average   | 0            | 0                | 0                      | 81             | 9                  | 3                    | 8                   | 102                      | 124                         | -22                      |